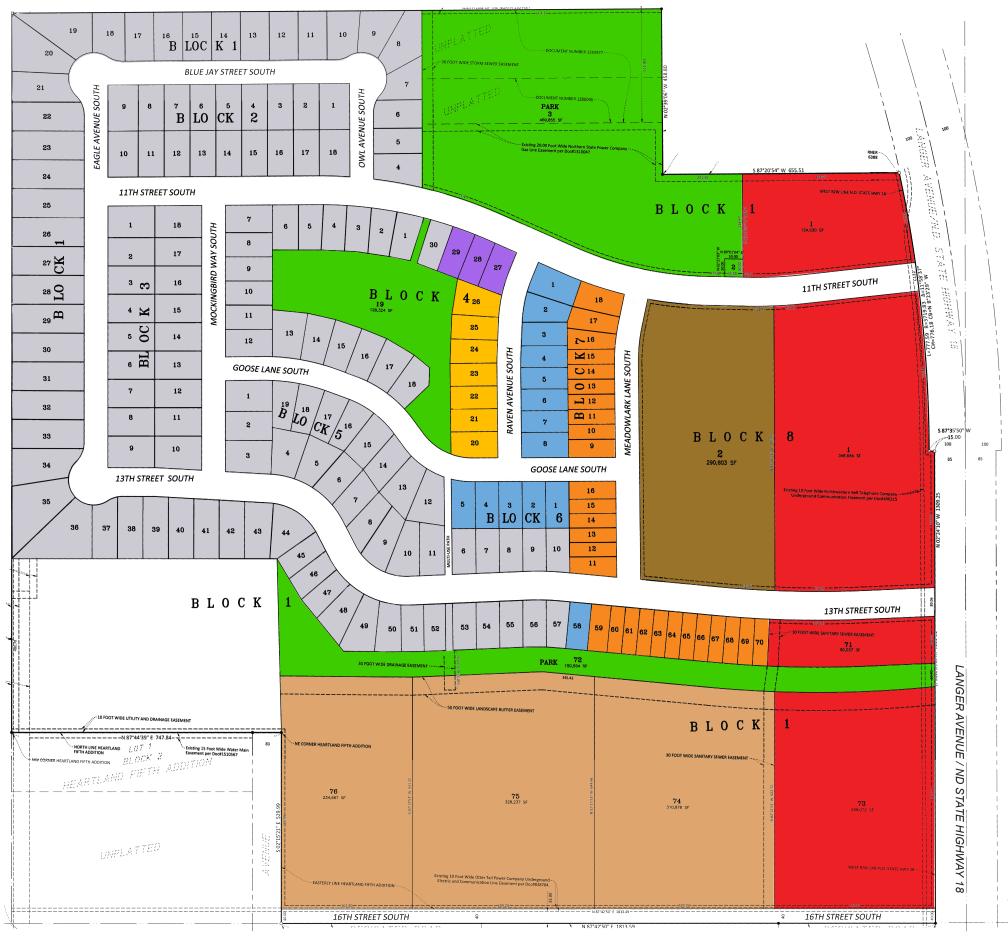

## Casselton, ND

\$29,000 - Resideritial Lo

\$38,000 - Residential Lot

\$45,000 - Residential Lot

\$49,000 - Residential Lot

\$3.00 PSF Light Industrial

\$6.00 PSF Commercial

\$3.00 PSF Multi-Family Housing

Green Space/Park

Future Proposed Development

PROPERTY RESOURCES GROUP
WWW.PROPERTYRESOURCESGROUP.COM

Dan Hicks Property Resources Group 701-499-3911

Tom Deacon Property Resources Group 701-499-3937

## Casselion, NU

- \$29,000 Residential Lot \$38,000 - Residential Lot
- \$45,000 Residential Lot
- \$49 000 Residential
- \$49,000 Residenti
- Green Space/Park
- Future Proposed Development