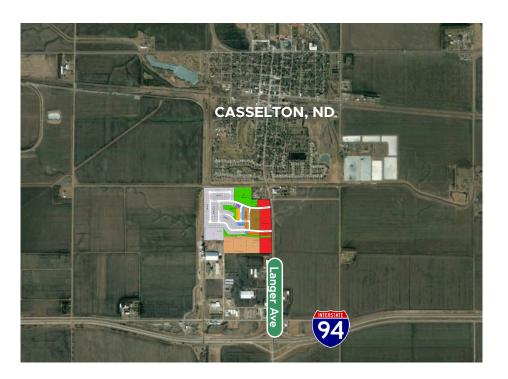

## Prairie & Skies

## Casselton, ND

\$29,000 - Resideritial Lo

\$38,000 - Residential Lot

\$45,000 - Residential Lot

\$49,000 - Residential Lot

\$3.00 PSF Light Industrial

\$6.00 PSF Commercial

\$3.00 PSF Multi-Family Housing