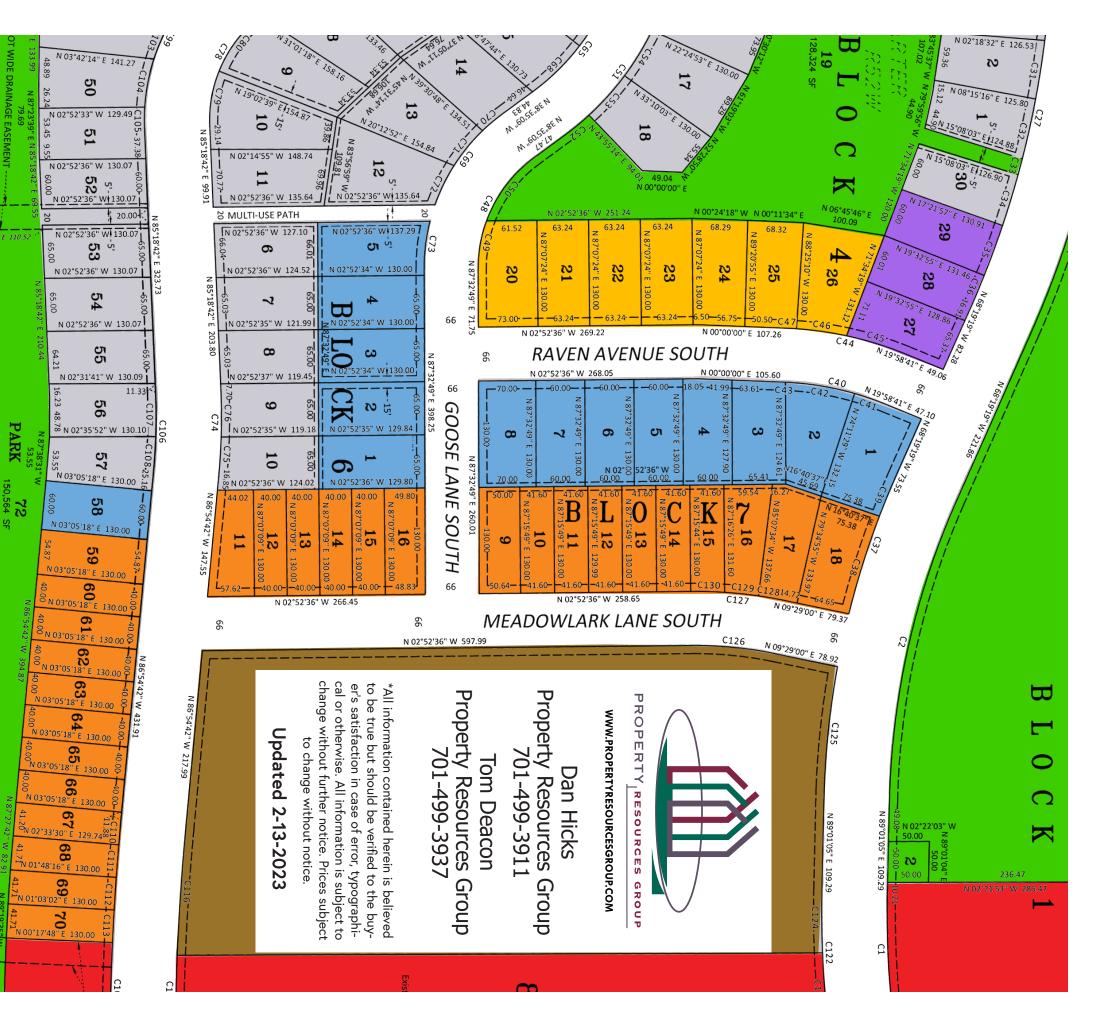

## Casselton, ND

\$29,000 - Resideritial Lo

\$38,000 - Residential Lot

\$45,000 - Residential Lot

\$49,000 - Residential Lot

\$3.00 PSF Light Industrial

\$6.00 PSF Commercial

\$3.00 PSF Multi-Family Housing

Green Space/Park

Future Proposed Development

PROPERTY RESOURCES GROUP
WWW.PROPERTYRESOURCESGROUP.COM

Dan Hicks Property Resources Group 701-499-3911

Tom Deacon Property Resources Group 701-499-3937

## Casselion, NU

- \$29,000 Residential Lot \$38,000 - Residential Lot
- \$45,000 Residential Lot
- \$49 000 Residential
- \$49,000 Residenti
- Green Space/Park
- Future Proposed Development